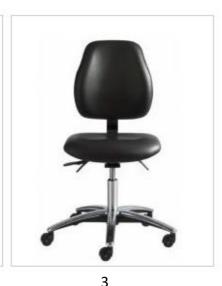

## Options

- Fixed armrests
- Height adjustable armrests
- ESD castors brake unloaded
- ESD castors brake loaded

A high efficiency particulate air filter (HEPA) is fitted to the underside of the Lab chair seat. This filter restricts the expulsion of particles as well as the absorption of potential bacteria into the chair.