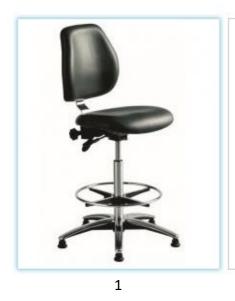

Cleanroom Chair

Telefon: 08-681 14 40 E-post: <u>info@ventilator.se</u>

556048-2688

2

**Height Ranges** 

All our chairs are available in three height ranges as follows:

#### 1 – High

Sitting height range: 605mm - 855mm Working height range: 740mm - 1050mm

#### 2 - Intermediate

Sitting height range: 530mm - 730mm Working height range: 675mm - 910mm

### 3 – Low

Sitting height range: 460mm - 590mm Working height range: 640mm - 815mm

Dimensions:

Back: 400w x 420h mm Seat: 465w x 465d mm