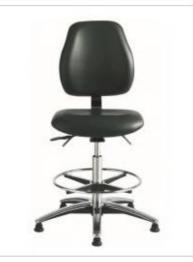

# Chair Adjustment

Back height and angle adjustment. Seat height and tilt adjustment.

Working Limit

150 kgs

## Options

- Fixed armrests
- Height adjustable armrests
- ESD castors brake unloaded
- ESD castors brake loaded

A high efficiency particulate air filter (HEPA) is fitted to the underside of the Lab chair seat. This filter restricts the expulsion of particles as well as the absorption of potential bacteria into the chair.