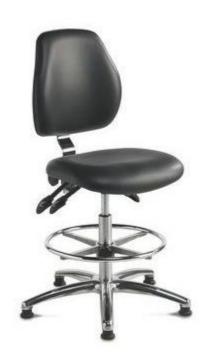

Cleanroom Chair

Telefon: 08-681 14 40 E-post: <u>info@ventilator.se</u>

556048-2688

2

**Height Ranges** 

All our chairs are available in three height ranges as follows:

#### 1 – High

Sitting height range: 605mm - 855mm Working height range: 740mm - 1050mm

#### 2 - Intermediate

Sitting height range: 530mm - 730mm Working height range: 675mm - 910mm

### 3 – Low

Sitting height range: 460mm - 590mm Working height range: 640mm - 815mm

Dimensions:

Back: 400w x 420h mm Seat: 465w x 465d mm